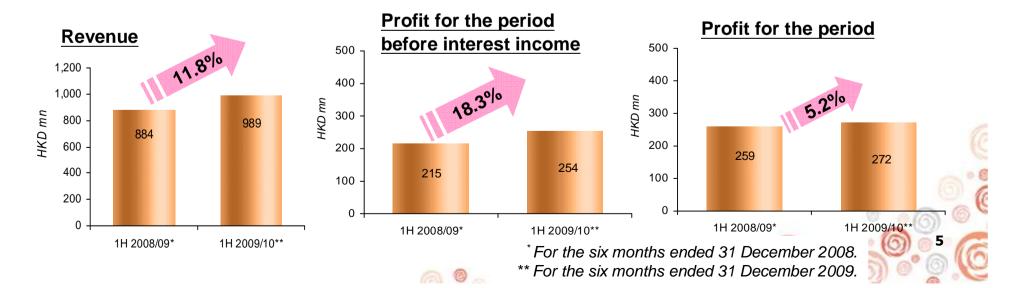

#### **Steady Growth**

Revenue grew 11.8% to HK\$988.6 million.

#### Maintain an upward trend

Operating profit before interest income on bank deposits increased to HK\$334.6 million in 1H 2009/10 from HK\$280.5 million in 1H 2008/09.

#### Profit for the period rose steadily

- -Profit for the period before interest income on bank deposits increased to HK\$253.9 million in 1H 2009/10 from 214.7 million in 1H 2008/09.
- -Profit for the period increased to HK\$272 million in 1H 2009/10 from HK\$258.6 million in 1H 2008/09.

### Financial Highlights

| For the interim period (HK\$'000)                                            | 1H 2009/10** | 1H 2008/09* | Change    |
|------------------------------------------------------------------------------|--------------|-------------|-----------|
| Revenue                                                                      | 988,581      | 883,899     | 11.8%     |
| Other income                                                                 | 28,621       | 61,995      | -53.8%    |
| Operating profit before interest income on bank deposits                     | 334,594      | 280,458     | 19.3%     |
| Operating profit margin                                                      | 35.7%        | 36.7%       | -1 ppts   |
| Profit before income tax                                                     | 352,499      | 324,348     | 8.7%      |
| Profit for the period <sup>(1)</sup> before interest income on bank deposits | 253,906      | 214,702     | 18.3%     |
| Profit for the period <sup>(1)</sup>                                         | 272,014      | 258,592     | 5.2%      |
| Net profit margin                                                            | 27.5%        | 29.3%       | -1.8 ppts |
| Cash on hand                                                                 | 3,413,679    | 3,104,190   | 10%       |
| Earnings per share                                                           | 0.16         | 0.15        | 6.7%      |