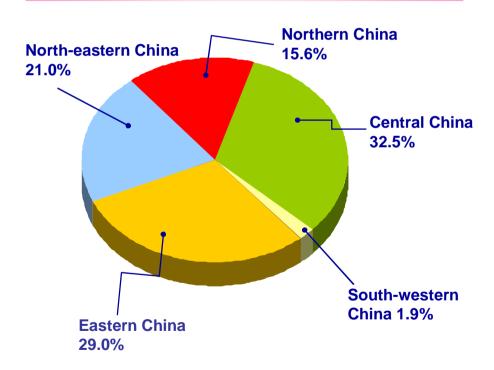

on bank deposits | 253,906      | 214,702     | 18.3%     |
| Profit for the period <sup>(1)</sup>                                         | 272,014      | 258,592     | 5.2%      |
| Net profit margin                                                            | 27.5%        | 29.3%       | -1.8 ppts |
| Cash on hand                                                                 | 3,413,679    | 3,104,190   | 10%       |
| Earnings per share                                                           | 0.16         | 0.15        | 6.7%      |

新世界百貨中國有限公司 New World Department Store China Limited

<sup>\*</sup> For the six months ended 31 December 2008.

<sup>\*\*</sup> For the six months ended 31 December 2009.

### Revenue Analysis



### Revenue contribution by region in 1H 2009/10\*\*



### Revenue contribution by segment in 1H 2009/10\*\*









### Revenue Analysis (cont'd)









#### Rental Income



\* For the six months ended 31 December 2008.

\*\* For the six months ended 31 December 2009.







### Stable Expense Ratios





-0 A 0 - A





### **Operational Strategies**





"N-only"
2 Exclusive
Brands

Strengthen VIP Program

21

### 1.1 Rebranding Progress



Ever since the rebranding program was launched in Shenyang in Sept 2009, the program has been started in different operational regions according to



### 1.1 Rebranding & Renovation Progress

| 7 |   |
|---|---|
| M | 7 |
|   | ŀ |
|   | M |

|                    |                                       |               | The state of the s |  |
|--------------------|--------------------------------