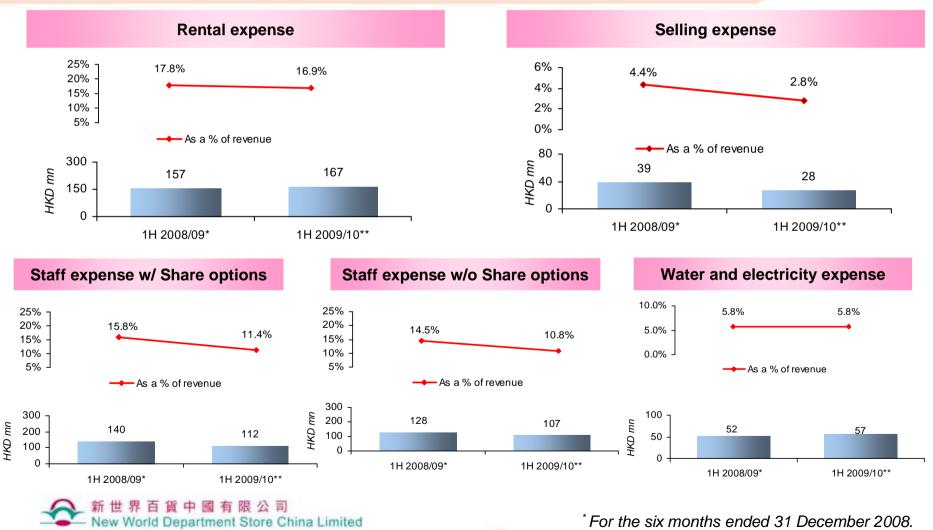

| 27.5%        | 29.3%       | -1.8 ppts |
| Cash on hand                                                                 | 3,413,679    | 3,104,190   | 10%       |
| Earnings per share                                                           | 0.16         | 0.15        | 6.7%      |

新世界百貨中國有限公司 New World Department Store China Limited

<sup>\*</sup> For the six months ended 31 December 2008.

<sup>\*\*</sup> For the six months ended 31 December 2009.

### Revenue Analysis



### Revenue contribution by region in 1H 2009/10\*\*



### Revenue contribution by segment in 1H 2009/10\*\*









### Revenue Analysis (cont'd)









#### Rental Income



\* For the six months ended 31 December 2008.

\*\* For the six months ended 31 December 2009.







### Stable Expense Ratios





-0 A 0 - A





### **Operational Strategies**





"N-only"
2 Exclusive
Brands

Strengthen VIP Program

21

### 1.1 Rebranding Progress



Ever since the rebranding program was launched in Shenyang in Sept 2009, the program has been started in different operational regions according to



### 1.1 Rebranding & Renovation Progress

| 7 |   |
|---|---|
| M | 7 |
|   | ŀ |
|   | M |

|                    |                                       |               | The state of the s |  |
|--------------------|---------------------------------------|---------------|-----------------------------------------------------------------------------------------------------------------------------------------------------------------------------------------------------------------------------------------