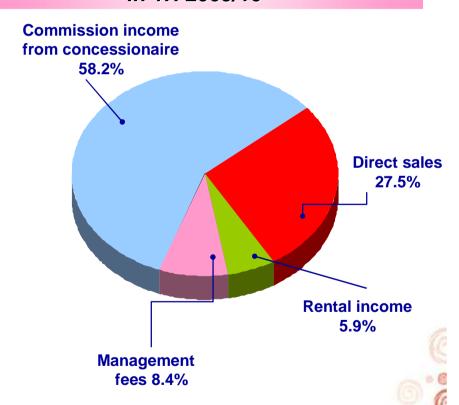

|
| Profit for the period <sup>(1)</sup>                                         | 272,014      | 258,592     | 5.2%      |
| Net profit margin                                                            | 27.5%        | 29.3%       | -1.8 ppts |
| Cash on hand                                                                 | 3,413,679    | 3,104,190   | 10%       |
| Earnings per share                                                           | 0.16         | 0.15        | 6.7%      |

新世界百貨中國有限公司 New World Department Store China Limited

<sup>\*</sup> For the six months ended 31 December 2008.

<sup>\*\*</sup> For the six months ended 31 December 2009.

### Revenue Analysis



### Revenue contribution by region in 1H 2009/10\*\*



### Revenue contribution by segment in 1H 2009/10\*\*









### Revenue Analysis (cont'd)









#### Rental Income



\* For the six months ended 31 December 2008.

\*\* For the six months ended 31 December 2009.







### Stable Expense Ratios





-0 A 0 - A





### **Operational Strategies**





"N-only"
2 Exclusive
Brands

Strengthen VIP Program

21

### 1.1 Rebranding Progress



Ever since the rebranding program was launched in Shenyang in Sept 2009, the program has been started in different operational regions according to



### 1.1 Rebranding & Renovation Progress

| 7 |   |
|---|---|
| M | 7 |
|   | ŀ |
|   | M |

|                    |                                       |               | The state of the s |  |
|--------------------|---------------------------------------|---------------|---------------------------------