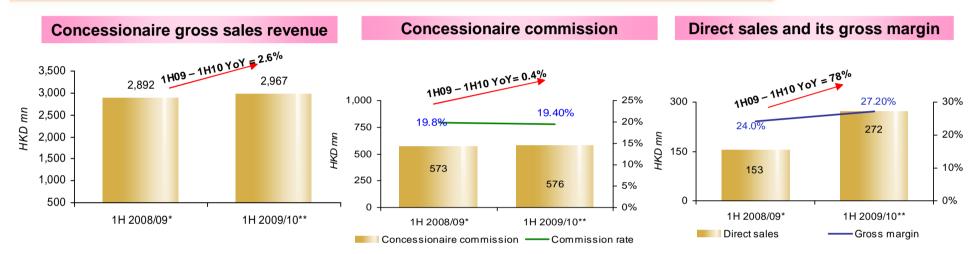

>                                         | 272,014      | 258,592     | 5.2%      |
| Net profit margin                                                            | 27.5%        | 29.3%       | -1.8 ppts |
| Cash on hand                                                                 | 3,413,679    | 3,104,190   | 10%       |
| Earnings per share                                                           | 0.16         | 0.15        | 6.7%      |

新世界百貨中國有限公司 New World Department Store China Limited

<sup>\*</sup> For the six months ended 31 December 2008.

<sup>\*\*</sup> For the six months ended 31 December 2009.

### Revenue Analysis



### Revenue contribution by region in 1H 2009/10\*\*



### Revenue contribution by segment in 1H 2009/10\*\*









### Revenue Analysis (cont'd)









#### Rental Income



\* For the six months ended 31 December 2008.

\*\* For the six months ended 31 December 2009.







### Stable Expense Ratios





-0 A 0 - A





### **Operational Strategies**





"N-only"
2 Exclusive
Brands

Strengthen VIP Program

21

### 1.1 Rebranding Progress



Ever since the rebranding program was launched in Shenyang in Sept 2009, the program has been started in different operational regions according to



### 1.1 Rebranding & Renovation Progress

| 7 |   |
|---|---|
| M | 7 |
|   | ŀ |
|   | M |

|                    |                                       |               | The state of the s |  |
|--------------------|---------------------------------------|---------------|--------------------------------------------------------------------------