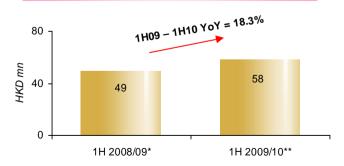

#### Profit for the period rose steadily

- -Profit for the period before interest income on bank deposits increased to HK\$253.9 million in 1H 2009/10 from 214.7 million in 1H 2008/09.
- -Profit for the period increased to HK\$272 million in 1H 2009/10 from HK\$258.6 million in 1H 2008/09.

### Financial Highlights

| For the interim period (HK\$'000)                                            | 1H 2009/10** | 1H 2008/09* | Change    |
|------------------------------------------------------------------------------|--------------|-------------|-----------|
| Revenue                                                                      | 988,581      | 883,899     | 11.8%     |
| Other income                                                                 | 28,621       | 61,995      | -53.8%    |
| Operating profit before interest income on bank deposits                     | 334,594      | 280,458     | 19.3%     |
| Operating profit margin                                                      | 35.7%        | 36.7%       | -1 ppts   |
| Profit before income tax                                                     | 352,499      | 324,348     | 8.7%      |
| Profit for the period <sup>(1)</sup> before interest income on bank deposits | 253,906      | 214,702     | 18.3%     |
| Profit for the period <sup>(1)</sup>                                         | 272,014      | 258,592     | 5.2%      |
| Net profit margin                                                            | 27.5%        | 29.3%       | -1.8 ppts |
| Cash on hand                                                                 | 3,413,679    | 3,104,190   | 10%       |
| Earnings per share                                                           | 0.16         | 0.15        | 6.7%      |