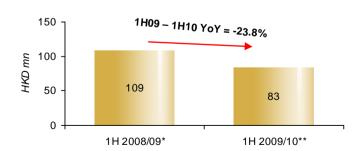

#### Rental Income

\* For the six months ended 31 December 2008.

\*\* For the six months ended 31 December 2009.