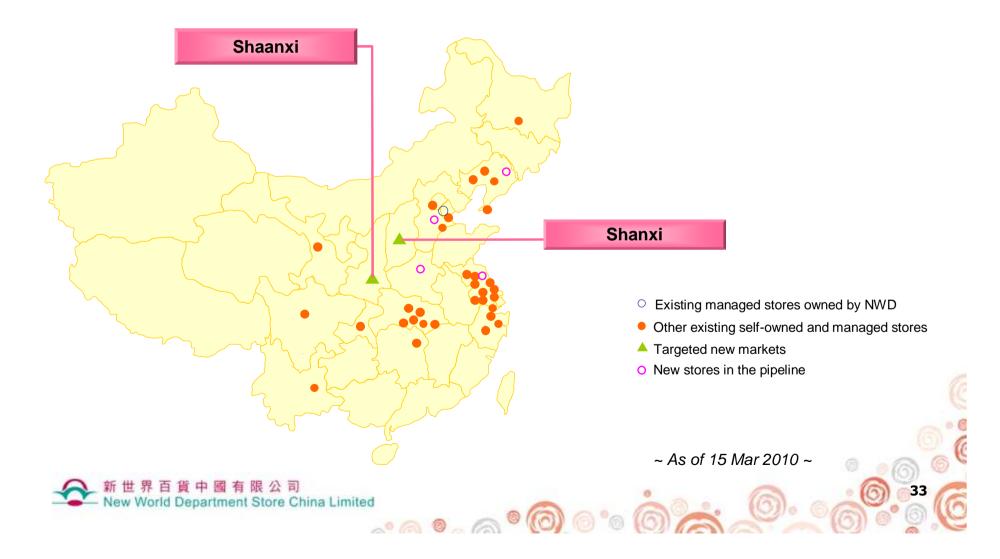

### Strategies to open new stores

- Multiple presences in a single city
  - \*6 stores in Wuhan, Hubei (Central China Region)
  - \*4 stores in Beijing Municipal City (Northern China Region)
  - \*9 stores in Shanghai Municipal City (Eastern China Region)
  - \*3 stores in Shenyang, Liaoning (Northeastern China Region)
- © Expansion by radiation effect
  - Zhengzhou in Henan Province
  - Manjing in Jiangsu Province
  - Taizhou in Zhejiang Province
  - © Changsha in Hunan Province
  - Anshan in Liaoning Province