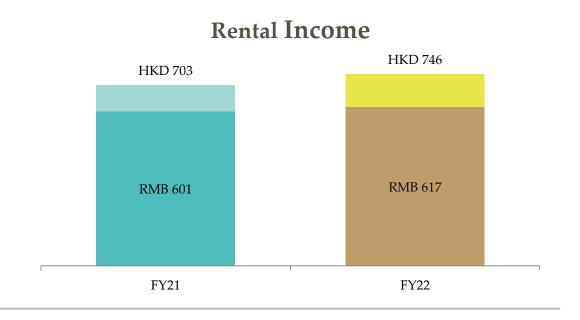

## Revenue Breakdown

|                             | By region | By segment | Interest income from finance leases as the lessor 1.2% |
|-----------------------------|-----------|------------|--------------------------------------------------------|
| Southern China Region       |           |            | Sales of goods for direct sales 25.9%                  |
| 40.6%                       |           |            | Commission income from concessionaire sales            |
|                             |           |            | 34.4%                                                  |
| Northern China Region 59.4% |           |            | Rental income 38.5%                                    |