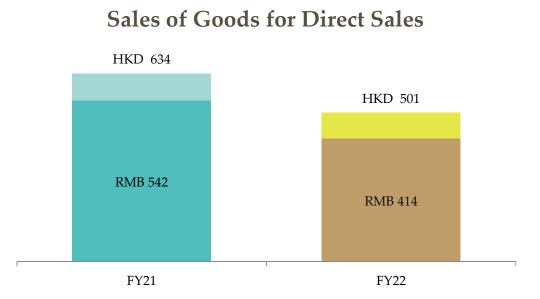

## Revenue Breakdown

|                             | By region | By segment | Interest income from finance leases as the lessor 1.2% |
|-----------------------------|-----------|------------|--------------------------------------------------------|
| Southern China Region       |           |            | Sales of goods for direct sales 25.9%                  |
| 40.6%                       |           |            | Commission income from concessionaire sales            |
|                             |           |            | 34.4%                                                  |
| Northern China Region 59.4% |           |            | Rental income 38.5%                                    |