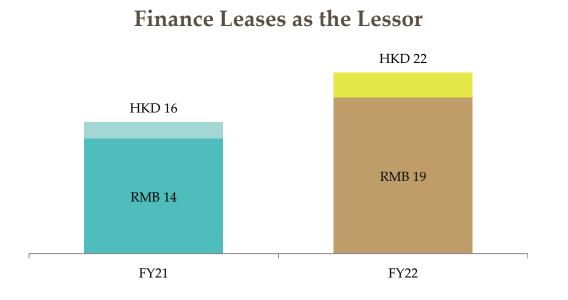

was HK\$0.29

# Financial Highlights



## Revenue Breakdown

|                             | By region | By segment | Interest income from finance leases as the lessor 1.2% |
|-----------------------------|-----------|------------|--------------------------------------------------------|
| Southern China Region       |           |            | Sales of goods for direct sales 25.9%                  |
| 40.6%                       |           |            | Commission income from concessionaire sales            |
|                             |           |            | 34.4%                                                  |
| Northern China Region 59.4% |           |            | Rental income 38.5%                                    |

# Revenue Analysis





**Interest Income from** 





# **Expense Ratios**







## **Expense Ratios**







<sup>\*</sup> This includes "Purchases of Promotion Items"

# Five-year Financial Summary

|                                                           | For the year ended 30 June |                  |                  |                  |                  |
|-----------------------------------------------------------|----------------------------|------------------|------------------|------------------|------------------|
|                                                           | 2022<br>HK\$'000           | 2021<br>HK\$'000 | 2020<br>HK\$'000 | 2019<br>HK\$'000 | 2018<br>HK\$'000 |
| Results                                                   |                            |                  |                  |                  |