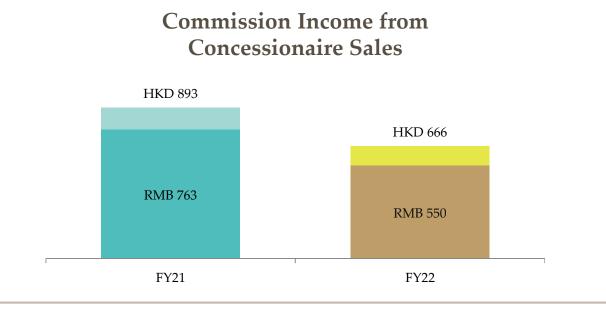

## Revenue Breakdown

|                             | By region | By segment | Interest income from finance leases as the lessor 1.2% |
|-----------------------------|-----------|------------|--------------------------------------------------------|
| Southern China Region       |           |            | Sales of goods for direct sales 25.9%                  |
| 40.6%                       |           |            | Commission income from concessionaire sales            |
|                             |           |            | 34.4%                                                  |
| Northern China Region 59.4% |           |            | Rental income 38.5%                                    |