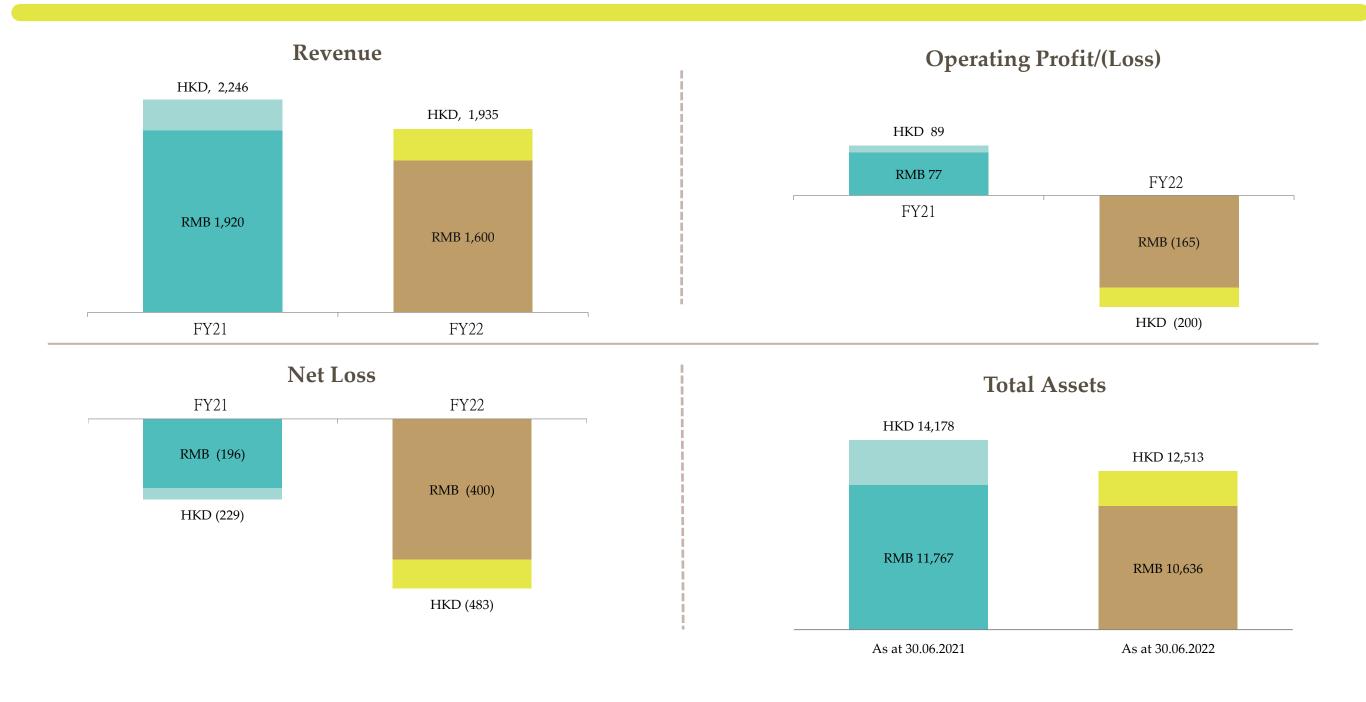

### Revenue

• Revenue for FY22 was HK\$1,934.6 million compared with HK\$2,246.0 million in FY21

## **Operating Loss for the Year**

• Operating loss for the year was HK\$199.6 million. Operating profit for FY21 was HK\$89.5 million

## Loss for the Year

• Loss for the year was HK\$483.4 million. Loss for FY21 was HK\$229.4 million

# Five-year Financial Summary

|                                                           | For the year ended 30 June |                  |                  |                  |                  |
|-----------------------------------------------------------|----------------------------|------------------|------------------|------------------|------------------|
|                                                           | 2022<br>HK\$'000           | 2021<br>HK\$'000 | 2020<br>HK\$'000 | 2019<br>HK\$'000 | 2018<br>HK\$'000 |
| Results                                                   |                            |                  |                  |                  |                  |
| Revenue                                                   | 1,934,557                  | 2,245,966        | 2,232,691        | 3,519,017        | 3,821,120        |
| Operating (loss)/profit                                   | (199,595)                  | 89,491           | (197,960)        | 204,602          | 185,353          |
| (Loss)/profit for the year                                | (483,381)                  | (229,359)        | (483,668)        | 32,663           | 11,085           |
| Profit attributable to non-controlling interests          | _                          | _                | _                | _                | 57               |
| (Loss)/profit attributable to shareholders of the Company | (483,381)                  | (229,359)        | (483,668)        | 32,663           | 11,028           |
|                                                           |                            |                  |                  | As at 30 June    |                  |
|                                                           |                            | 2021<br>HK\$'000 | 2020<br>HK\$'000 | 2019<br>HK\$'000 | 2018<br>HK\$'000 |
| Assets, liabilities and equity                            |                            |                  |                  |                  |                  |
| Total assets                                              | 12,513,402                 | 14,177,638       | 13,119,276       | 11,797,523       | 12,589,234       |
| Total liabilities                                         | 8,510,146                  | 9,709,311        | 8,909,955        | 5,954,914        | 6,469,886        |
| Total equity                                              | 4,003,256                  | 4,468,327        | 4,209,321        | 5,842,609        | 6,119,348        |