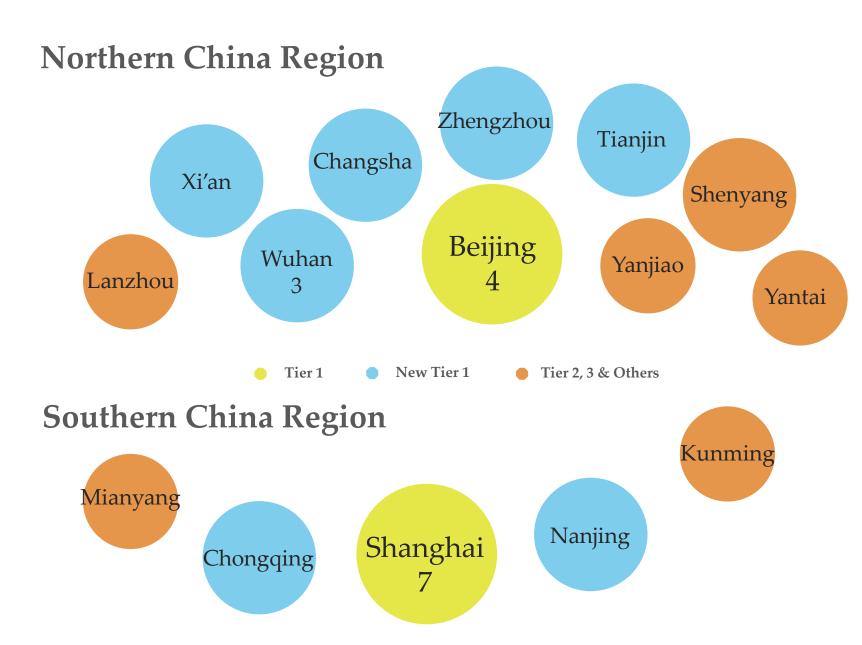

## Capturing Opportunities in New Tier 1 Cities

- **26** "New World" (「新世界」) and "Ba Li Chun Tian" (「巴黎春天」) branded department stores and shopping malls
- 15 major locations in Mainland China
- Total GFA: **1,050,200** sq.m.

# Northern China Region

(as at 30 June 2022)

|                                                                                                                                                                                                                    | Date of Opening | Approx.<br>GFA (sq.m.) |   |   |
|--------------------------------------------------------------------------------------------------------------------------------------------------------------------------------------------------------------------|-----------------|------------------------|---|---|
| 1. Beijing New World Department Store<br>No. 3 and No. 5 Chongwenmenwai Street, Dongcheng District, Beijing, China                                                                                                 | Jul 1998        | 117,200                |   | * |
| 2. Beijing New World Trendy Department Store<br>Block A, Wanda Plaza, 93 Jianguo Road, Chaoyang District, Beijing, China                                                                                           | Mar 2007        | 31,200                 | • |   |
| 3. Beijing New World Liying Department Store<br>16 Guangshun South Road, Wangjing, Chaoyang District, Beijing, China                                                                                               | Sep 2008        | 52,000                 | • |   |
| 4. Beijing New World Qianzi Department Store<br>18 Xinshunnan Road, Shunyi District, Beijing, China                                                                                                                | Sep 2010        | 55,600                 |   |   |
| 5. Tianjin New World Department Store<br>138 Dongma Road, Nankai District, Tianjin, China                                                                                                                          | Oct 1997        | 14,200                 |   |   |
| 6. Yanjiao New World Department Store<br>Xin Le Hui Shopping Plaza, Interchange of Shenwei North Road and Yan Ling Road, Yanjiao Economic and<br>Technological Development Zone, Sanhe City, Hebei Province, China | Apr 2013        | 32,000                 |   |   |
| 7. Xi'an New World Trendy Plaza<br>88 North Street, Lianhu District, Xi'an City, Shaanxi Province, China                                                                                                           | Dec 2012        | 58,700                 |   |   |
| 8. Yantai New World Department Store<br>Wanxiang Plaza, Qingquan Road, Laishan District, Yantai, Shandong Province, China                                                                                          | Dec 2013        | 55,600                 |   | * |
| 9. Lanzhou New World Department Store<br>89 Zhangye Road, Chengguan District, Lanzhou, Gansu, China                                                                                                                | Sep 2005        | 28,500                 |   | * |
| 10. Shenyang New World Department Store – Jinqiao Road Trendy Plaza<br>3 Jinqiao Road, Dadong District, Shenyang City, Liaoning, China                                                                             | May 2011        | 34,000                 |   |   |

# Northern China Region

(as at 30 June 2022)

15. Changsha New World Trendy Plaza

153 Wuyi Xi Road, Changsha, Hunan Province, China

|                                                                                                                                | Date of Opening | Approx.<br>GFA (sq.m.) |   |
|--------------------------------------------------------------------------------------------------------------------------------|-----------------|------------------------|---|
| 11. Wuhan New World Department Store<br>566 Jian She Da Dao, Hankou, Wuhan, Hubei Province, China                              | Nov 1994        | 42,000                 | * |
| 12. Wuhan New World Department Store – Wuchang Branch Store<br>1 Luoyu Road, Hongshan District, Wuhan, Hubei Province, China   | Oct 2005        | 24,000                 |   |
| 13. Wuhan New World Department Store – Xudong Branch Store<br>31 Xudong Dajie, Hongshan District, Wuhan, Hubei Province, China | Jan 2008        | 29,400                 |   |
| 14. Zhengzhou New World Department Store<br>57 Zijingshan Road, Guancheng Huizu District, Zhengzhou, China                     | Apr 2011        | 35,500                 |   |

# Southern China Region

(as at 30 June 2022)

|                                                                                                                                                    | Date of Opening | Approx.<br>GFA (sq.m.) |   |
|----------------------------------------------------------------------------------------------------------------------------------------------------|-----------------|------------------------|---|
| 1. Hong Kong New World Department Store – Shanghai Huaihai Branch Store<br>939-949 Central Huaihai Road, Huangpu District, Shanghai, China         | Dec 2001        | 22,500                 |   |
| 2. Hong Kong New World Department Store – Shanghai Wujiaochang Branch Store<br>1 Songhu Road, Yangpu District, Shanghai, China                     | Dec 2006        | 44,000                 |   |
| 3. Hong Kong New World Department Store – Shanghai Pujian Branch Store<br>118 Pujian Road, Pudong New District, Shanghai, China                    | Sep 2007        | 46,000                 |   |
| 4. Hong Kong New World Department Store – Shanghai Baoshan Branch Store<br>888 Zhenhua Road, Baoshan District, Shanghai, China                     | Jan 2010        | 39,000                 | • |
| 5. Hong Kong New World Department Store – Shanghai Chengshan Branch Store<br>1993 Chengshan Road, Pudong New District, Shanghai, China             | Apr 2010        | 38,000                 | • |
| 6. Hong Kong New World Department Store – Shanghai Shaanxi Road Branch Store<br>No. 155 Changshou Road, Putuo District, Shanghai, China            | Nov 2011        | 42,000                 |   |
| 7. Hong Kong New World Department Store – Shanghai Tianshan Road Branch Store<br>762 Tian Shan Road, Changning District, Shanghai, China           | Aug 2013        | 43,000                 |   |
| 8. Nanjing New World Department Store<br>88 Zhujiang Road, Xuanwu District, Nanjing, Jiangsu, China                                                | Nov 2007        | 41,200                 |   |
| 9. Chongqing New World Department Store<br>Future International Building, No.6 Guanyinqiao, Pedestrian Street, Jiangbei District, Chongqing, China | Sep 2006        | 42,000                 |   |
| 10. Mianyang New World Department Store<br>72 Eastern Linyuan Road, Fucheng District, Mianyang City, Sichuan, China                                | Dec 2011        | 35,000                 |   |
| 11. Kunming New World Department Store<br>432 Qingnian Road, Wuhua District, Kunming, Yunnan Province, China                                       | Jun 2004        | 12,600                 |   |