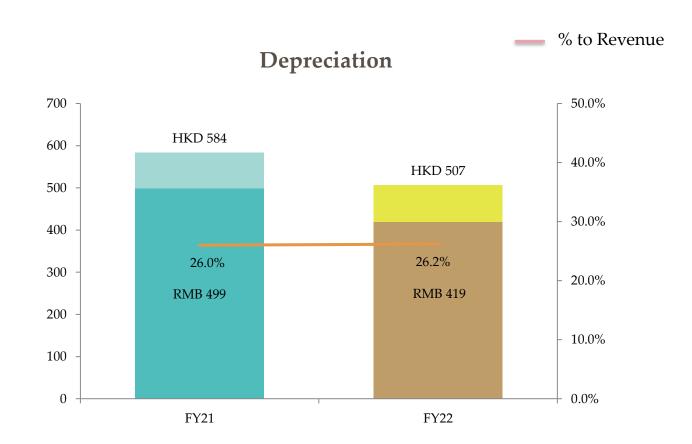

### Revenue

• Revenue for FY22 was HK\$1,934.6 million compared with HK\$2,246.0 million in FY21

# **Expense Ratios**

## **Expense Ratios**

<sup>\*</sup> This includes "Purchases of Promotion Items"