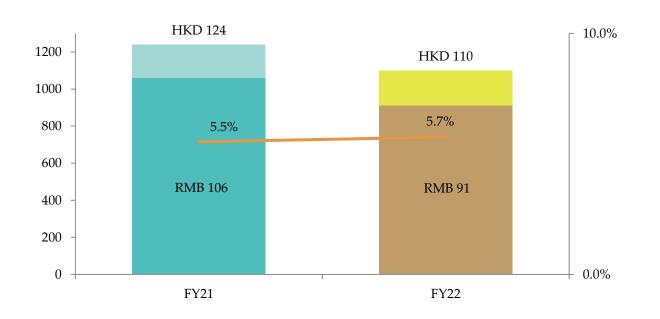

### Revenue

• Revenue for FY22 was HK\$1,934.6 million compared with HK\$2,246.0 million in FY21

## **Operating Loss for the Year**

• Operating loss for the year was HK\$199.6 million. Operating profit for FY21 was HK\$89.5 million